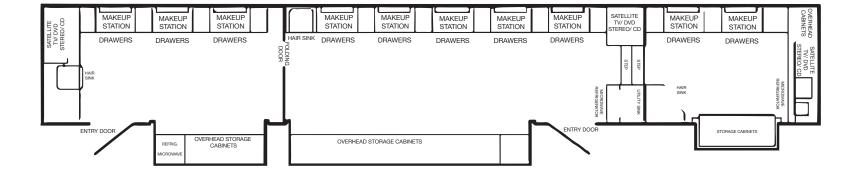

## 53' 10 Station Makeup

## Specs

Length – 53' Width – 12'

## Features

3 Pop-outs 14kw Generator Ten huge makeup stations Each station equipped with its's own set of drawers and deep pocket Three large hair sinks Three satellite TV entertainment centers Three convenience centers with microwave and refrigerator Dozens of storage shelves, drawers and cabinets throughout Two storage closets Extra heavy-duty air conditioning and heating systems Privacy door to the top deck Accordion divider in the main area Can seperate the trailer into 3 and 5 stations